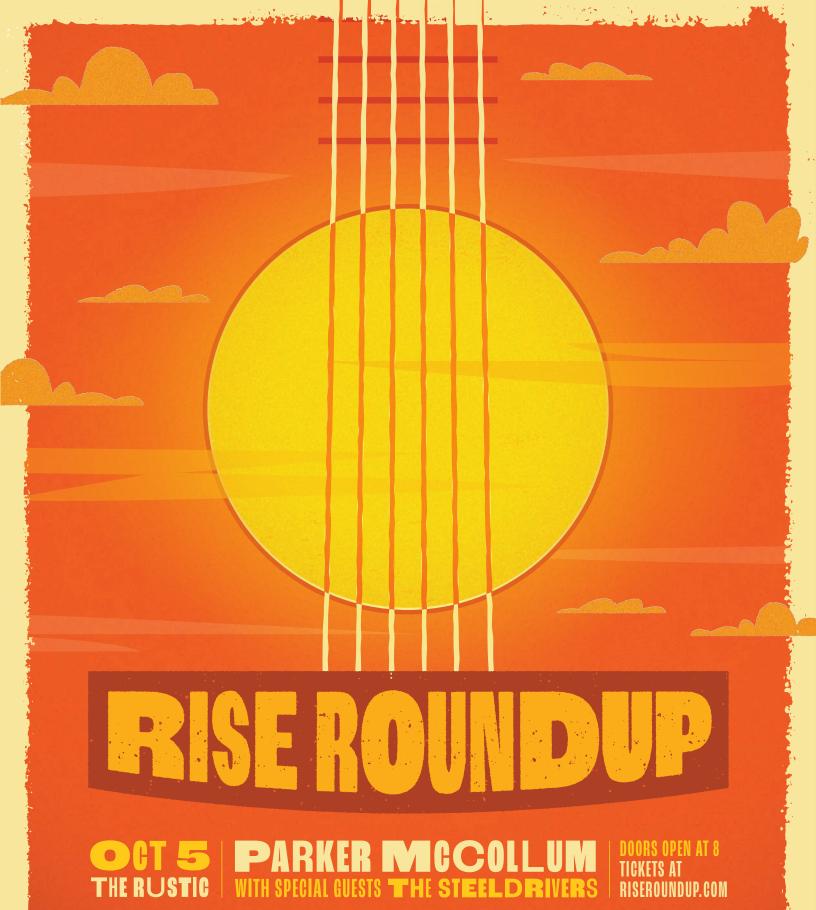

# RISE ROUNDUP

### Thursday, October 5th

7-8 pm VIP Party (by invite only) 8-11 pm Concert and Live Auction 11 pm - 12 am Cash Bar

#### The Rustic

3656 Howell St, Dallas, TX 75204

Opening: The Steeldrivers Featuring: Parker McCollum

Rise Roundup is the Touchdown Club's largest annual fundraiser held on the Thursday before the TX/OU game in Dallas. Rise Roundup has hosted countless famous artists including Jerry Jeff Walker, Stoney LaRue, Ray Wiley Hubbard, Pat Green, Robert Earle Keen, Ryan Bingham, Midland and Flatland Cavalry, all to support The Ashford Rise School of Dallas. Rise Roundup alone has raised over \$3 million to support this incredible program.